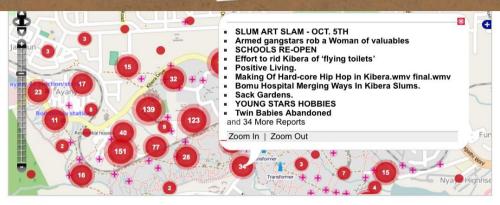

o

Fire In Kibera August 2012 94 views 1 year ago



Matatu Driver Found Dead

the victim was a very humble driver, who never talked alot.

Kibera Reaction to Miguna Miguna's Book 7,322 views 1 year ago



**Inter-Party Youth Forum In** 

182 views 1 year ago

ID Registration In Kibera 99 views 1 year ago



Embakasi MP Fedinand Waititu spoted in Kibera 223 views 1 year ago



Demonstration in Kibera 167 views 1 year ago



Talent Tap 50 views 1 year ago



Kibera meets Kawangware Musical tour



Kimbilio Forum At Mchanganyiko, Kibera



Demacation For Demolition 93 views 1 year ago



Schools Music Festival at Kibra Academy in Kibera



in Kibera



RPP In Kibera 103 views 2 years ago



Mapping the NewBoundaries112 views1 year ago

Voice Of Kibera Community Forum

66 views 1 year ago





#### CATEGORY FILTER



#### FEATURED PHOTOS



### • FEATURED VIDEOS



#### **FEATURED REPORT**

#### The Governor Kidero in kibera This afternoon saw the Nairobi Governor in Kibera to launch the building of some more new classrooms at Olympic Primary School, this is hoped to ease the congestion in of of the most attended public school in Kibera. Read More BLOG Controversy in Kibera: Nubian title deeds and land sales Tue, 05 Nov 2013 02:38:55 +0000 At 2pm, on 30th September 2013, the cabinet secretary for Land, Mrs. Charity Ngilu

arrived at Kibra ...