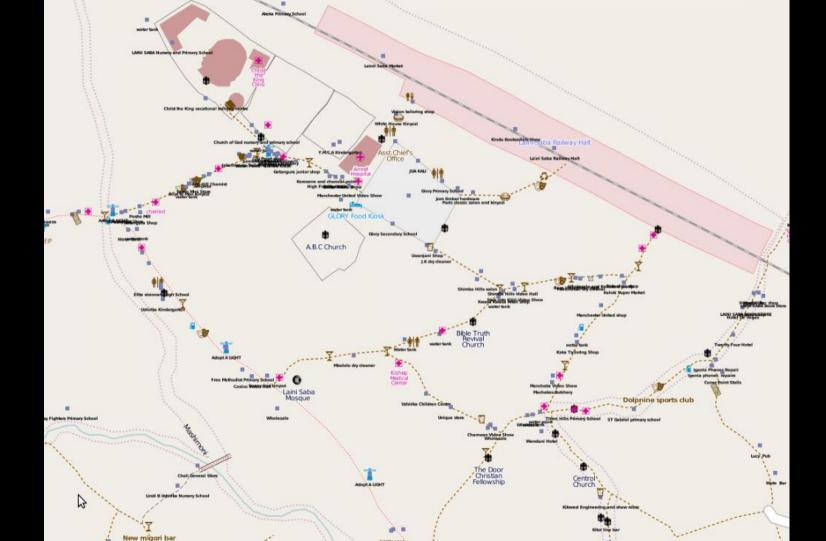

# MAP KIBERA

Photo Credit:Laura Rantanen

\_**J**-

















### HIGHWAT IN TERNATION HUMANITARIAN AID, HUMANITARIAN AID, LITTLE SCHOOL P.O. BOX 823. KERICHO (K) FOR INFORMATION: 0724981975 Chidirect @ carehighway.org

-

1

1.22

1

# OpenSchoolsKenya.org



## OpenSchoolsKenya.org



#### Collected 2014

Basics

| Education Level         | pre_primary           |
|-------------------------|-----------------------|
| Operator                | Hellen Ndunda         |
| Type of School          | cbo                   |
| Operator Description    |                       |
|                         | Ministry of Gender,   |
| Government Registration | Children, and Social  |
|                         | Development           |
| School Head             | Hellen Ndunda         |
| Village or ward         | Olympic               |
| Phone