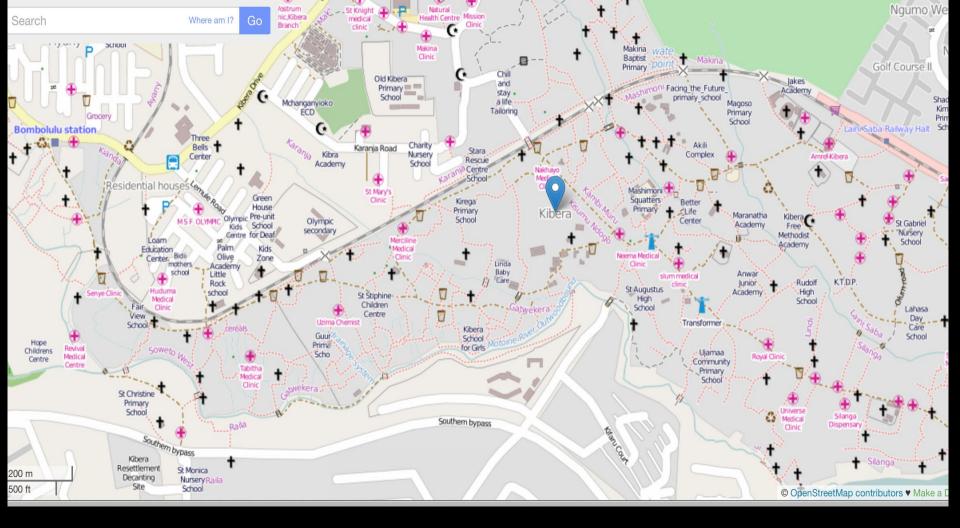

# MAP KIBERA

Photo Credit:Laura Rantanen

\_**J**-

















### HIGHWAT IN TERNATION HUMANITARIAN AID, HUMANITARIAN AID, LITTLE SCHOOL P.O. BOX 823. KERICHO (K) FOR INFORMATION: 0724981975 Chidirect @ carehighway.org

-

1

1.22

1

# OpenSchoolsKenya.org



## OpenSchoolsKenya.org



#### Collected 2014

Basics

| Education Level         | pre_primary           |
|-------------------------|-----------------------|
| Operator                | Hellen Ndunda         |
| Type of School          | cbo                   |
| Operator Description    |                       |
|                         | Ministry of Gender,   |
| Government Registration | Children, and Social  |
|                         | Development           |
| School Head             | Hellen Ndunda         |
| Village or ward         | Olympic               |
| Phone